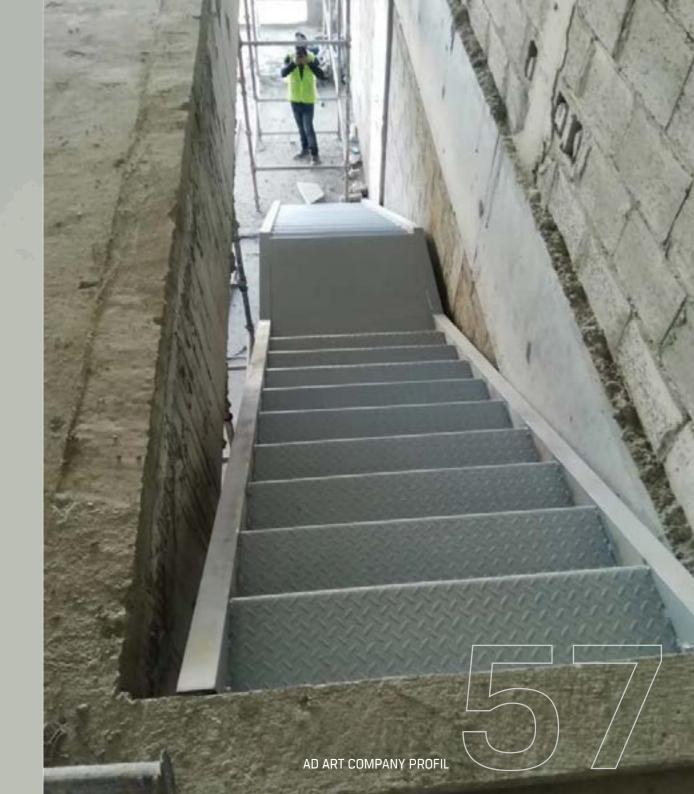

#### LGSS HILAL SIDE SERVICE BUILDING PROJECTS

As per our easy developing to a new or existing buildings we succeeded to merge this small extension to an existing villa to meet with client requirement and extra services 80m<sup>2</sup>, turn key project with roof top terrace for outdoor gathering area.