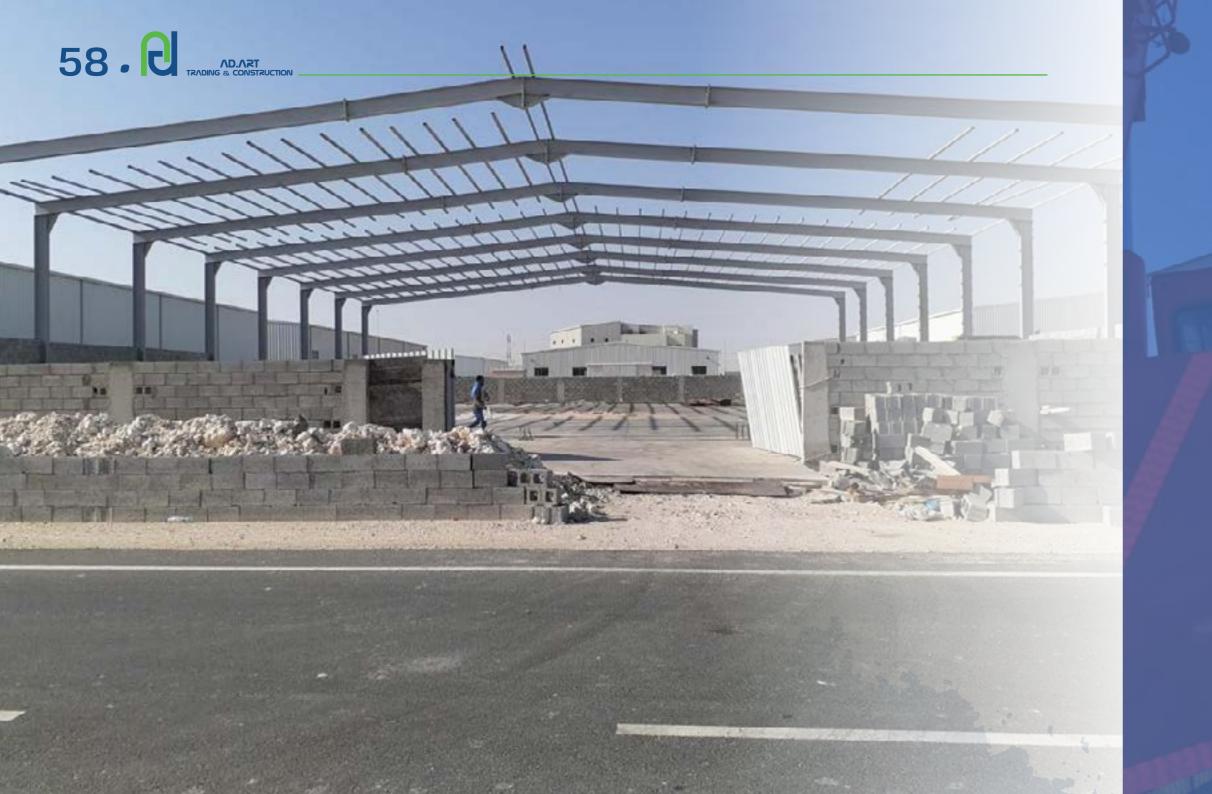

## STEEL STRUCTURE PROJECTS

With our high level of cooporation in the market from many steel structure projects it was our pleasure to execute this wooden factory, with its own storage area 2500m<sup>2</sup> built up area to the project we designed, got approved and executed successfuly in a profisional level of standards.