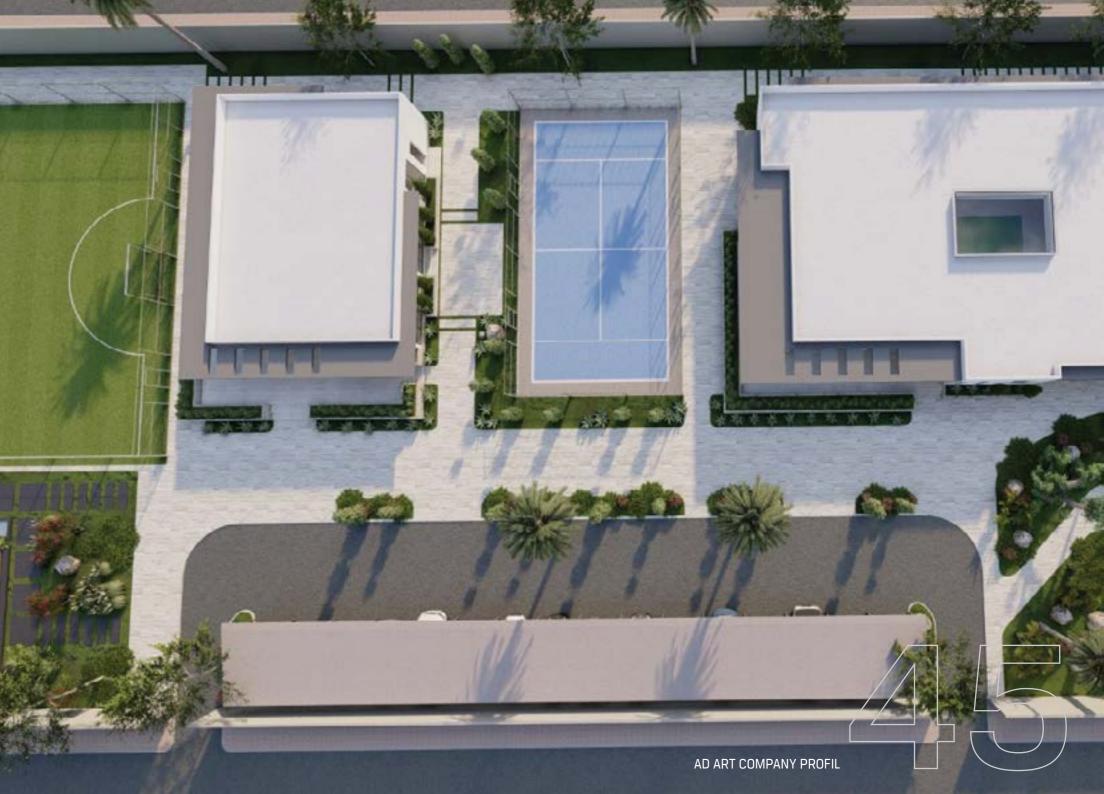

#### LGSS SHEHANIYA FULL COMPLETE RESIDENTIAL AND FARM YARD **PROJECTS**

Took us a big shot to go through clients needs and how to develop a design to fit 10000 m2 land and how to accommodate all in one plot project consists of 2500 m2 buildings - main residential villa building.

- majlis building

36

- services building
- Arabian horse barn building

All to be designed and developed to have sports fields and outstanding landscape clients requirements to have a very special level of finish and standards.