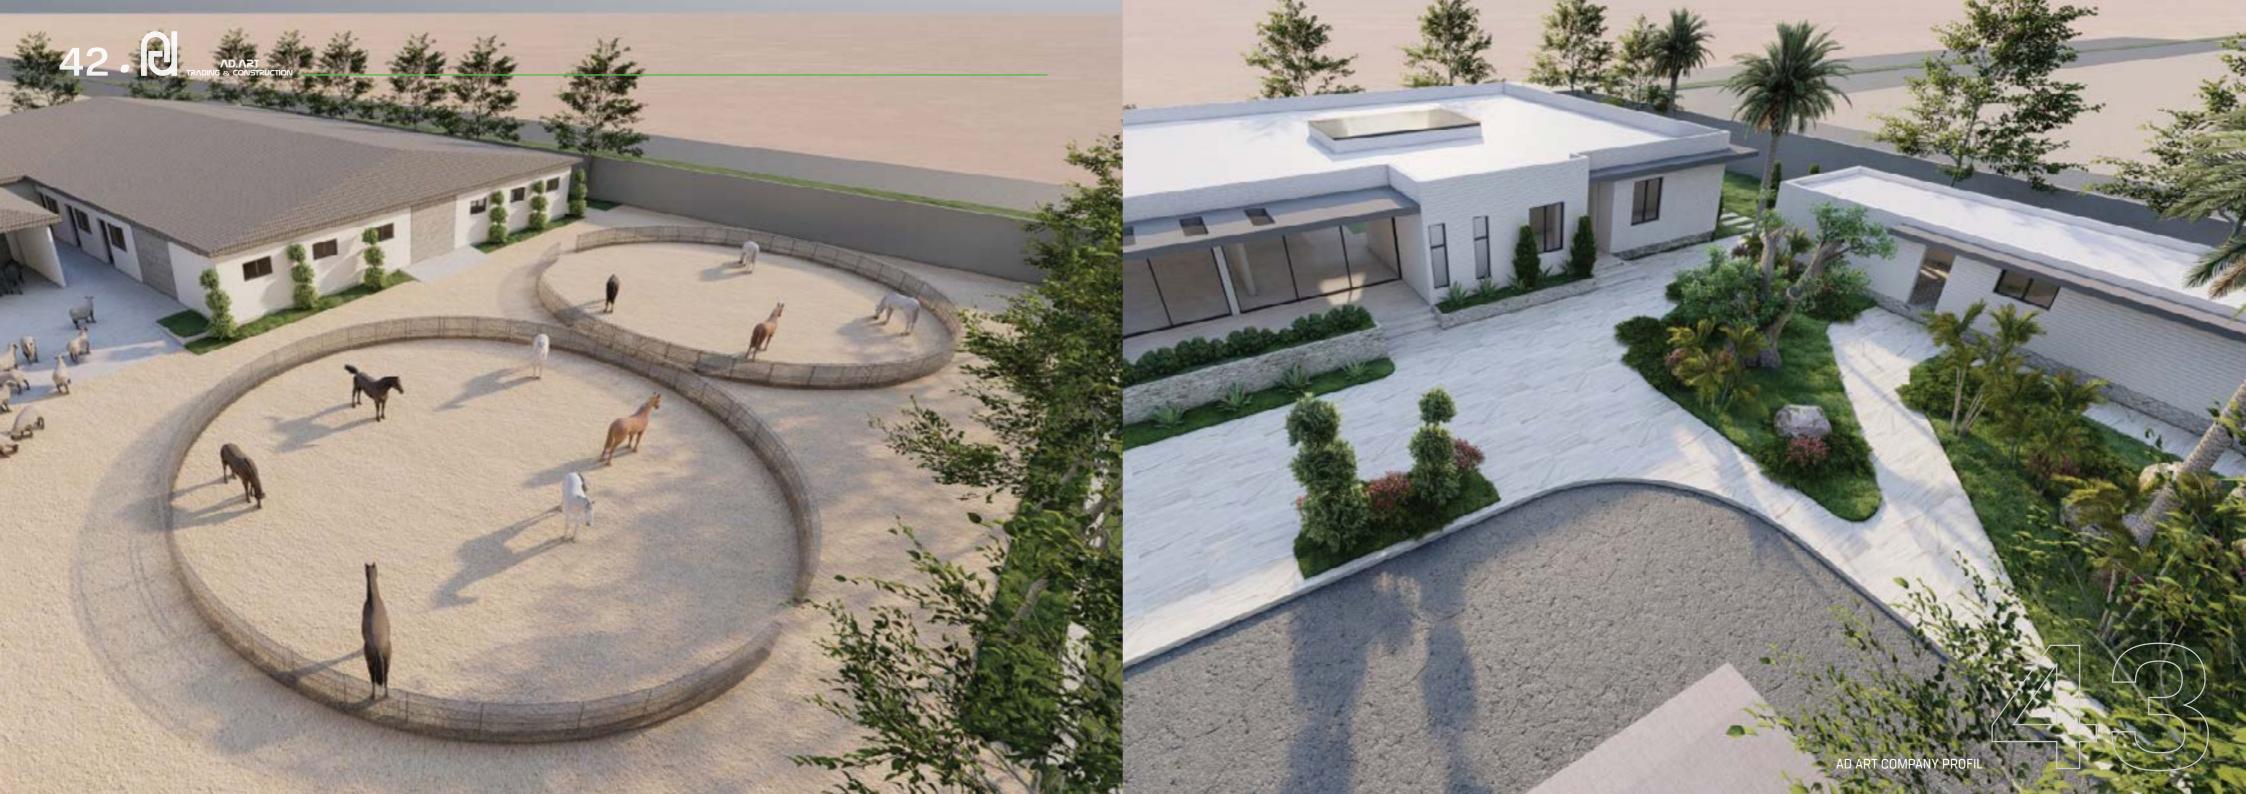

#### LGSS SHEHANIYA FULL COMPLETE RESIDENTIAL AND FARM YARD **PROJECTS**

Took us a big shot to go through clients needs and how to develop a design to fit 10000 m2 land and how to accommodate all in one plot project consists of 2500 m2 buildings - main residential villa building.

- majlis building

36

- services building
- Arabian horse barn building

All to be designed and developed to have sports fields and outstanding landscape clients requirements to have a very special level of finish and standards.