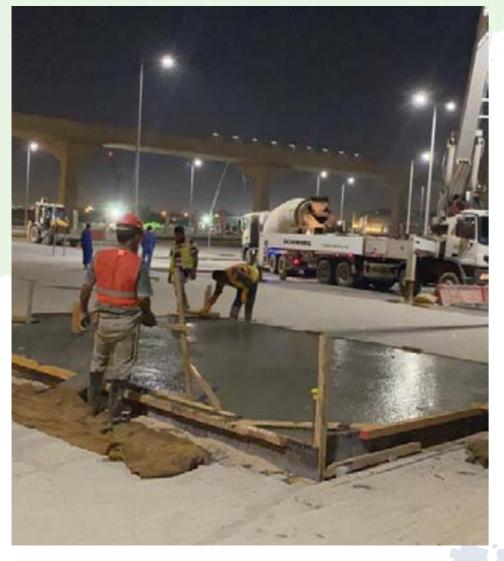

### LGSS LIGHT GAGE STEEL STRUCTURAL PROJECTS

. We are one of the best companies in the market to design and built light steel gage.

. Passing through many projects made us the best in what we do.

. Cost saving

. Time saving.

. Green, nature friendly construction.

First step we design and calculate strong base foundation to accommodate desired design and final product we execute with high level of standards.

Second step wall installation aligned as per design drawing and base points prior to build on the desired unique architectural design.

## 34. R RADING & CONSTRUCTION

Third step adding to the walls all accessories and base light steel structure to meet with unique design and final look.

Fourth & Final step we deliver desired design to reality and get client satisfaction respecting requirements and standards