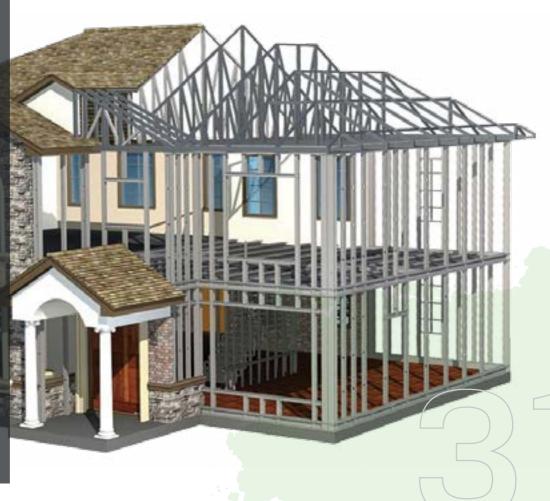

#### LGSS SERVICES

### LGSS LIGHT GAGE STEEL STRUCTURAL PROJECTS

. We are one of the best companies in the market to design and built light steel gage.

. Passing through many projects made us the best in what we do.

. Cost saving

. Time saving.

. Green, nature friendly construction.

First step we design and calculate strong base foundation to accommodate desired design and final product we execute with high level of standards.

Second step wall installation aligned as per design drawing and base points prior to build on the desired unique architectural design.